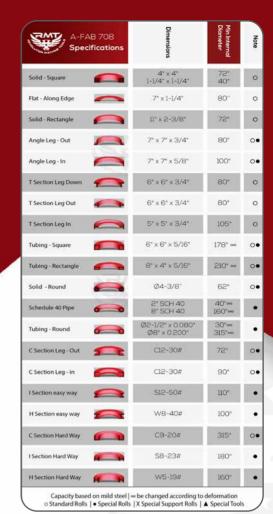

# **A-FAB 708**

Hydraulic Angle Roll

Due to ongoing product development, machine specifications can change at any time.