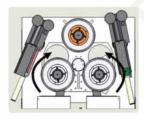

#### Motion:

Side rolls move by hydraulic cylinders, upper roll is fixed

### **Rotation:**

All rolls are driven independent hydro-motor+gearbox

Shaft Diameter: 7.08" Roll Diameters: 22.83" Motor power: 40 HP

**Max Section Modulus:** 20.74 in<sup>3</sup>

**Turning Speed:** 9-19 FPM