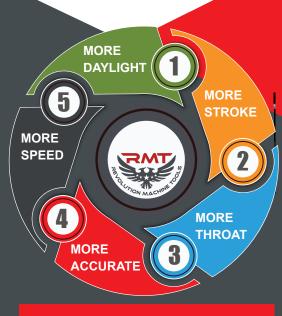

# **BENEFITS**

- Rigid mono-block frame of mill certified high-yield steel
- Synchronized dual cylinders and valves assure smooth, stable ram motion within 0.0004 inch.
- Deeper throat dimensions allow you to form more parts, the full length of the machine.
- Large daylight opening gives you versatility to handle larger range of parts;
- Extra stroke length also gives you more versatility.

### **BEND EFFICIENTLY**

RMT Press Brakes can easily accommodate parts with deep bends and those that require long tooling, because of our open space design. Our machines typically have deeper throat depths, larger daylight spaces and longer stroke lengths than any manufacturer on the market. We've also mounted the ram guides on the outside of the frame to maximize the distance between the side frames so that our Press Brakes can accommodate deep part flanges.

## **BEND ACCURATELY**

RMT machines are designed with state-of-the-art technologies that provide unparalleled accuracy and precision. This is the result of our world-class Research and Development departments that has been constantly perfecting our machines for decades, allowing us to consistently outperform competitor machines year after year.