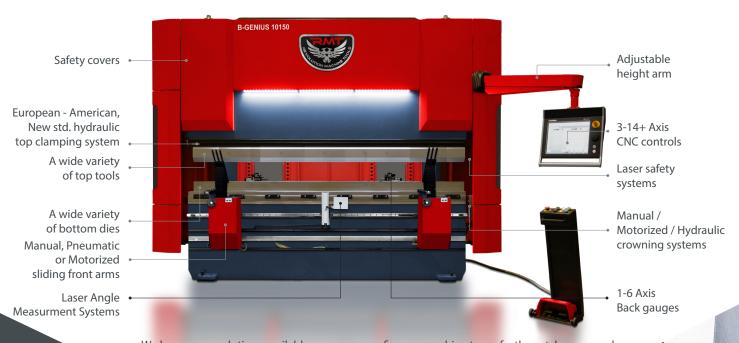

# **BENEFITS**

- Rigid mono-block frame of mill certified high-yield steel
- Synchronized dual cylinders and valves assure smooth, stable ram motion within 0.0004 inch.
- Deeper throat dimensions allow you to form more parts, the full length of the machine.
- Large daylight opening gives you versatility to handle larger range of parts;
- Extra stroke length also gives you more versatility.

### **BEND EFFICIENTLY**

RMT Press Brakes can easily accommodate parts with deep bends and those that require long tooling, because of our open space design. Our machines typically have deeper throat depths, larger daylight spaces and longer stroke lengths than any manufacturer on the market. We've also mounted the ram guides on the outside of the frame to maximize the distance between the side frames so that our Press Brakes can accommodate deep part flanges.

## **BEND ACCURATELY**

RMT machines are designed with state-of-the-art technologies that provide unparalleled accuracy and precision. This is the result of our world-class Research and Development departments that has been constantly perfecting our machines for decades, allowing us to consistently outperform competitor machines year after year.

### **BEND SAFELY**

RMT Press Brakes were designed to maximize your safety with various features such as the ram-mounted AKAS-LC Safety Light Guard. Located at the bending level and based on the location of the punch tip, this system helps prevent injuries. The transmitter and receiver are fixed to the ram of the machine and form a laser-optical safety light grid that follows the ram or punch tip.