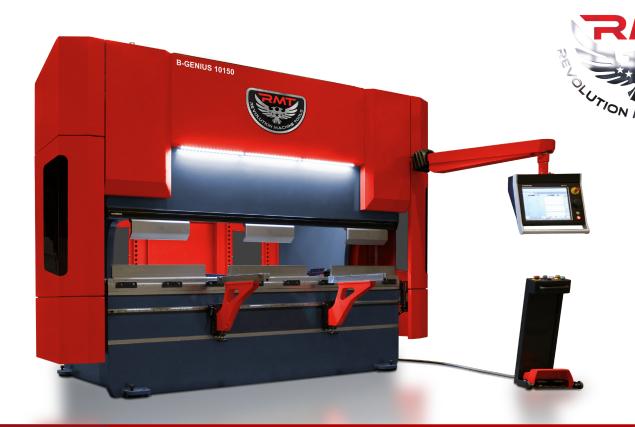

# **BENEFITS**

- Rigid mono-block frame of mill certified high-yield steel
- Synchronized dual cylinders and valves assure smooth, stable ram motion within 0.0004 inch.
- Deeper throat dimensions allow you to form more parts, the full length of the machine.
- Large daylight opening gives you versatility to handle larger range of parts;
- Extra stroke length also gives you more versatility.

### **BEND EFFICIENTLY**

RMT Press Brakes can easily accommodate parts with deep bends and those that require long tooling, because of our open space design. Our machines typically have deeper throat depths, larger daylight spaces and longer stroke lengths than any manufacturer on the market. We've also mounted the ram guides on the outside of the frame to maximize the distance between the side frames so that our Press Brakes can accommodate deep part flanges.

## **BEND ACCURATELY**

RMT machines are designed with state-of-the-art technologies that provide unparalleled accuracy and precision. This is the result of our world-class Research and Development departments that has been constantly perfecting our machines for decades, allowing us to consistently outperform competitor machines year after year.

### **BEND SAFELY**

RMT Press Brakes were designed to maximize your safety with various features such as the ram-mounted AKAS-LC Safety Light Guard. Located at the bending level and based on the location of the punch tip, this system helps prevent injuries. The transmitter and receiver are fixed to the ram of the machine and form a laser-optical safety light grid that follows the ram or punch tip.